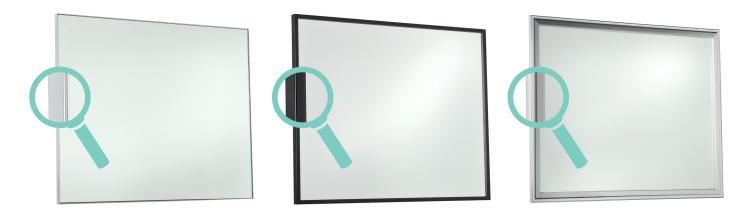

### Mirror framing systems

## Mirror framing systems

#### style your bathroom, your way

Pivotech mirror frames are available in three styles and several finishes, so you're sure to get the look you love.

Little details make a big difference. Pivotech mirror framing systems gives attention to those little details, ensuring the mirror is finished to the same standard of quality as the rest of the bathroom.